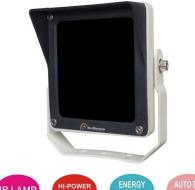

## IT-SSA8F-IR

With 8 high power LEDs for a total power consumption of 12W, beam angle 15° to 120°, beam distance 100m to 15m, the IT-SSA8F-IR is an IR Illuminator with a high service of life.

- Wavelength 740nm/850nm/940nm.
- 30.000 hours lifetime LEDs.
- Extended working temperature range -20 to 50°C.
- 1-2 years warranty.

#### **Product Features**

- Die casting aluminum housing, strong and durable.
- Support brightness adjustment.
- Support light sensor sensitivity adjustment.
- IR pass panel, delicate and covert.
- IP66 waterproof.

#### **Technical Specifications**

LED type: 8 pieces high power 1W IR LEDs

Wavelength: 740nm/850nm/940nm

Beam angle: 15° to 120°

Beam distance: 100m to 15m (850nm)

**Bracket**: Wall mount bracket **Working voltage**: AC110-220V **Power consumption**: <12W