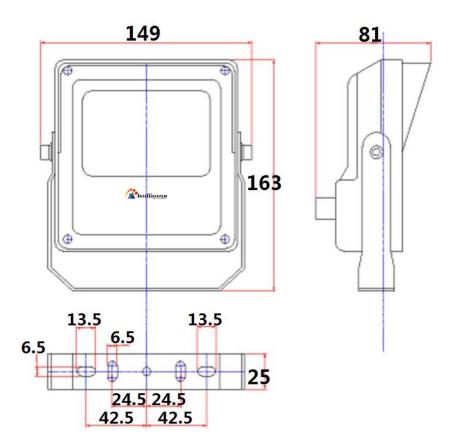

ss weight: 1 kg





#### **Models for Selection**

| Model           | Beam angle | Viewing IR distance |
|-----------------|------------|---------------------|
| IT-SSA8F-15-IR  | 15°        | 1m - 100m           |
| IT-SSA8F-30-IR  | 30°        | 1m - 70m            |
| IT-SSA8F-45-IR  | 45°        | 1m - 50m            |
| IT-SSA8F-60-IR  | 60°        | 1m - 35m            |
| IT-SSA8F-90-IR  | 90°        | 1m - 25m            |
| IT-SSA8F-120-IR | 120°       | 1m - 15m            |

<sup>\*</sup>Viewing IR distance is tested by Sony 1/3 CCD Camera and 850nm IR LEDs.

To achieve the distance needed, please pay attention to your camera specifications and lens before purchase. It is normal phenomenon that distance may vary due to different cameras and lens.



# **Mechanical Drawings**



# **Viewing Picture at Night**





With IR

Without IR