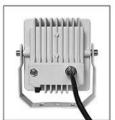

## IT-SSA8F-IR

With 8 high power LEDs for a total power consumption of 12W, beam angle 15° to 120°, beam distance 100m to 15m, the IT-SSA8F-IR is an IR Illuminator with a high service of life.

- Wavelength 740nm/850nm/940nm.
- 30.000 hours lifetime LEDs.
- Extended working temperature range -20 to 50°C.
- 1-2 years warranty.

#### **Product Features**

- Die casting aluminum housing, strong and durable.
- Support brightness adjustment.
- Support light sensor sensitivity adjustment.
- IR pass panel, delicate and covert.
- IP66 waterproof.

#### **Technical Specifications**

LED type: 8 pieces high power 1W IR LEDs

Wavelength: 740nm/850nm/940nm

Beam angle: 15° to 120°

Beam distance: 100m to 15m (850nm)

**Bracket**: Wall mount bracket **Working voltage**: AC110-220V **Power consumption**: <12W