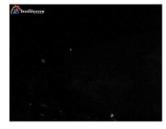

or Selection**

| Model           | Beam angle | Viewing IR distance |
|-----------------|------------|---------------------|
| IT-SSA8F-15-IR  | 15°        | 1m - 100m           |
| IT-SSA8F-30-IR  | 30°        | 1m - 70m            |
| IT-SSA8F-45-IR  | 45°        | 1m - 50m            |
| IT-SSA8F-60-IR  | 60°        | 1m - 35m            |
| IT-SSA8F-90-IR  | 90°        | 1m - 25m            |
| IT-SSA8F-120-IR | 120°       | 1m - 15m            |

<sup>\*</sup>Viewing IR distance is tested by Sony 1/3 CCD Camera and 850nm IR LEDs.

To achieve the distance needed, please pay attention to your camera specifications and lens before purchase. It is normal phenomenon that distance may vary due to different cameras and lens.



# **Mechanical Drawings**



# **Viewing Picture at Night**





With IR

Without IR