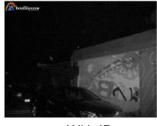

for Selection**

| Model           | Beam angle | Viewing IR distance |
|-----------------|------------|---------------------|
| IT-SSA8F-15-IR  | 15°        | 1m - 100m           |
| IT-SSA8F-30-IR  | 30°        | 1m - 70m            |
| IT-SSA8F-45-IR  | 45°        | 1m - 50m            |
| IT-SSA8F-60-IR  | 60°        | 1m - 35m            |
| IT-SSA8F-90-IR  | 90°        | 1m - 25m            |
| IT-SSA8F-120-IR | 120°       | 1m - 15m            |

<sup>\*</sup>Viewing IR distance is tested by Sony 1/3 CCD Camera and 850nm IR LEDs.

To achieve the distance needed, please pay attention to your camera specifications and lens before purchase. It is normal phenomenon that distance may vary due to different cameras and lens.



# **Mechanical Drawings**



# **Viewing Picture at Night**





With IR

Without IR